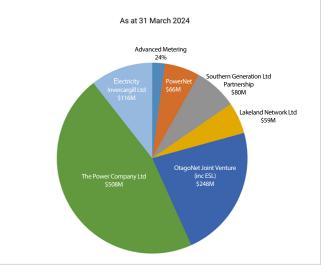

#### Assets and Investments we manage

- PowerNet manages their shareholders investments
- These are now considerable, in excess of \$1 billion . invested
- The Shareholders (TPCL and EIL) have been investing • together for over 25 years