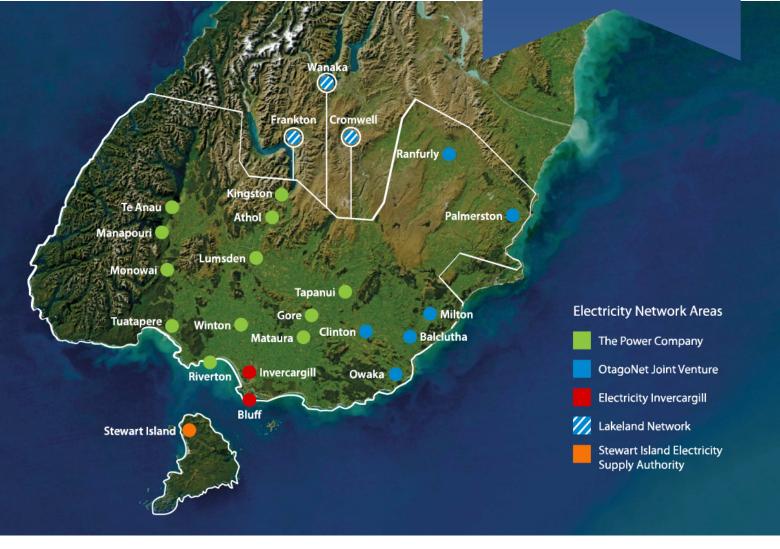

#### Key Statistics – Electricity Networks under Management

|                                        | THEPOWERCOMPANYLID                                   |                                   | <b>OtagoNet</b>   |                                                | CETEWARTISLAND<br>electrical supply authority |
|----------------------------------------|------------------------------------------------------|-----------------------------------|-------------------|------------------------------------------------|-----------------------------------------------|
|                                        | Southland Electric<br>Power Supply<br>Consumer Trust | Invercargill City<br>Holdings Ltd | Joint Venture     | Lakeland Network Ltd/<br>The Power Company Ltd | Southland District<br>Council                 |
| Connected Consumers                    |                                                      |                                   |                   |                                                |                                               |
| Total                                  | 37,850                                               | 17,694                            | 15,623            | 4,738                                          | 475                                           |
| - Residential                          | 28,234                                               | 15,606                            | 12,091            | 4,172                                          | 3 <b>84</b>                                   |
| - Industrial                           | 226                                                  | 137                               | 113               | 13                                             | 39                                            |
| - Commercial                           | 9,390                                                | 1,951                             | 3,419             | 553                                            | 52                                            |
| Network Length                         | 8915.33km                                            | 664.56km                          | 4506.64km         | 181.39km                                       | 53.34km                                       |
| Consumer Density                       | 4.25 consumers/km                                    | 26.63 consumers/km                | 3.47 consumers/km | 26.12 consumers/km                             | 8.91 consumers/km                             |
| Number of Distribution<br>Transformers | 11,460                                               | 450                               | 4,343             | 107                                            | 44                                            |
| Distribution Transformer<br>Capacity   | 483.86MVA                                            | 157.99MVA                         | 198.31MVA         | 46.66MVA                                       | 2.30MVA                                       |
| Distribution Transformer<br>Density    | 54.27 kVA/km                                         | 237.74 kVA/km                     | 44 kVA/km         | 257 kVA/km                                     | 43.03 kVA/km                                  |
| Maximum Demand -<br>System             | 164MW                                                | 61MW                              | 64MW              | 8.7MW                                          | 0.45MW                                        |
| Total Energy Conveyed -<br>Transpower  | 898GWh                                               | 268GWh                            | 443GWh            | 54.6GWh                                        | 1.9GWh                                        |
| Regulatory Value                       | \$464 million                                        | \$102 million                     | \$239 million     | -                                              | -                                             |